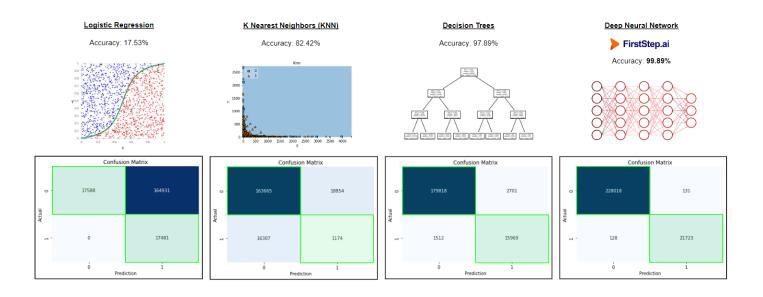

## **Credit Card Fraud Detection**

In today's digital world where trillions of Card transaction happens per day, detection of fraud is challenging. Traditional methods of fraud detection such as logistic regression and decision trees are limited in their accuracy.

FirstStep.ai deep AI model exceeded all traditional approaches, and achieved an accuracy of 99.89% for a fraud detection dataset. FirstStep.ai offers all our clients access to a AI design toolkit, allowing them to train and export production-ready AI models without requiring our consulting services. The results speak for themselves: