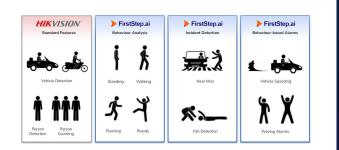

### Advanced Behavioural Analytics

Not just detection, but behaviour recognition.

From assessing what a person is doing to estimating vehicle speed, our system offers advanced behaviour analysis. Benefit from near-miss alerts, fall detection, and silent alarms initiated by specific gestures.